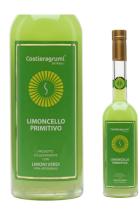

# LIMONCELLO PRIMITIVO

## Method & Production

The lemons for this Limoncello Primitivo are harvested early, in late January, when they are still green. Made from an infusion of green Amalfi Lemon zest and alcohol, after which sugar is added.