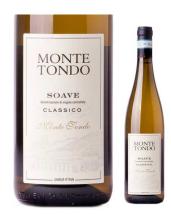

Product Fact Sheet June 2025



# **SOAVE CLASSICO**

# Monte Tondo

#### www.montetondo.it

### Method & Production



# Tasting Notes

The Soave Classico has a beautiful floral bouquet laced with scents of exotic fruit, almonds, hazelnuts and mineral aromas. This wine is really well balanced, full-bodied with a long finish.

## Food Matching

Ideal with appetisers, fish dishes, shell fish and white meat.

| Code       | Label name       | Grape variety | Vintage | Alcohol | Closure type | Case size | Organic | Biodynamic | Vegan | Natural |
|------------|------------------|---------------|---------|---------|--------------|-----------|---------|------------|-------|---------|
| White Wine |                  |               |         |         |              |           |         |            |       |         |
| MN0