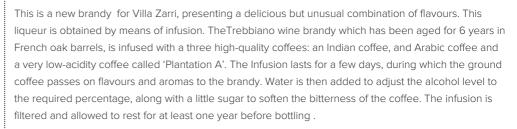

#### Method & Production

Dark mahogany in colour, the Coffee brandy combines the chocolatey aromas and flavours of the unusual mix of coffee and those of the wine distillate. The aromas and flavours are a delicious marriage of sweetness and bitterness with a mixtures of toffee, warm spices, roasted coffee and coconut milk.